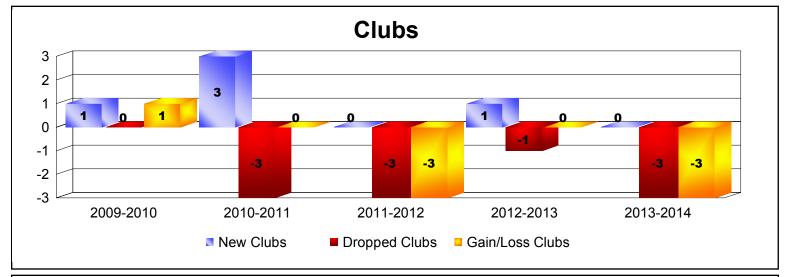

District 300 F

As of June 2014 Cumulative

| Year      | New<br>Clubs | Dropped<br>Clubs | Gain/<br>Loss<br>Clubs | New<br>Members | Charter<br>Members | Reinstate<br>Members | Transfer<br>Members | Total<br>Member<br>Added | Total<br>Members<br>Dropped | Gain/<br>Loss<br>Members |
|-----------|--------------|------------------|------------------------|----------------|--------------------|----------------------|---------------------|--------------------------|-----------------------------|--------------------------|
| 2009-2010 | 1            | 0                | 1                      | 265            | 20                 | 20                   | 14                  | 319                      | -247                        | 72                       |
| 2010-2011 | 3            | -3               | 0                      | 307            | 90                 | 9                    | 5                   | 411                      | -286                        | 125                      |
| 2011-2012 | 0            | -3               | -3                     | 294            | 0                  | 11                   | 2                   | 307                      | -451                        | -144                     |
| 2012-2013 | 1            | -1               | 0                      | 351            | 33                 | 12                   | 3                   | 399                      | -247                        | 152                      |
| 2013-2014 | 0            | -3               | -3                     | 334            | 3                  | 13                   | 5                   | 355                      | -430                        | -75                      |
| Average   | 1            | -2               | -1                     | 310            | 29                 | 13                   | 6                   | 358                      | -332                        | 26                       |