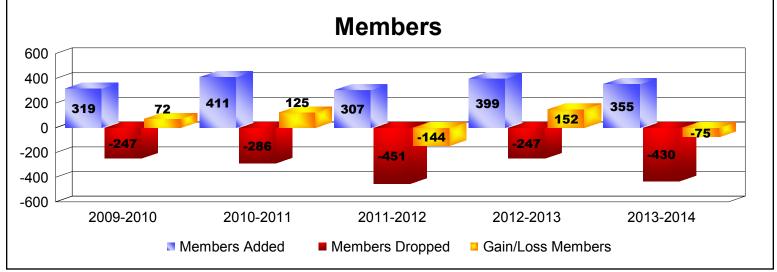

District 300 F

As of June 2014 Cumulative

| Year      | New<br>Clubs | Dropped<br>Clubs | Gain/<br>Loss<br>Clubs | New<br>Members | Charter<br>Members | Reinstate<br>Members | Transfer<br>Members | Total<br>Member<br>Added | Total<br>Members<br>Dropped | Gain/<br>Loss<br>Members |
|-----------|--------------|------------------|------------------------|----------------|--------------------|----------------------|---------------------|--------------------------|-----------------------------|--------------------------|
| 2009-2010 | 1            | 0                | 1                      | 265            | 20                 | 20                   | 14                  | 319                      | -247                        | 72                       |
| 2010-2011 | 3            | -3               | 0                      | 307            | 90                 | 9                    | 5                   | 411                      | -286                        | 125                      |
| 2011-2012 | 0            | -3               | -3                     | 294            | 0                  | 11                   | 2                   | 307                      | -451                        | -144                     |
| 2012-2013 | 1            | -1               | 0                      | 351            | 33                 | 12                   | 3                   | 399                      | -247                        | 152                      |
| 2013-2014 | 0            | -3               | -3                     | 334            | 3                  | 13                   | 5                   | 355                      | -430                        | -75                      |
| Average   | 1            | -2               | -1                     | 310            | 29                 | 13                   | 6                   | 358                      | -332                        | 26                       |